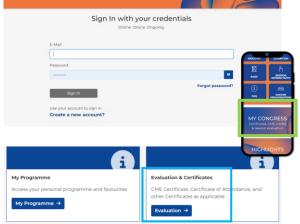

#### EADV CONGRESS REGISTRATION PLATFORM (m-anage) <u>eadv.org/congress/registration/login</u>

 Sign into your profile by entering the email and password used to register to the EADV Congress 2024.

| Sign In with your crede<br>Online. Onsite. Ongoing.       | 2111015                                                                                                 |  |
|-----------------------------------------------------------|---------------------------------------------------------------------------------------------------------|--|
| Use your account to sign in                               |                                                                                                         |  |
|                                                           |                                                                                                         |  |
| 33rd EADV Congress - Amsterdam,                           | Netherlands operated for European Academy of Dermatology and Venereology utilizes m-anage.com services. |  |
|                                                           |                                                                                                         |  |
| A personalized account is required                        | to proceed.                                                                                             |  |
| A personalized account is required                        | to proceed.                                                                                             |  |
| A personalized account is required                        | to proceed.                                                                                             |  |
| A personalized account is required E-Mail E-Mail          | ts proceed.                                                                                             |  |
| A personalized account is required                        | ts proceed.                                                                                             |  |
| A personalized account is required E-Mail E-Mail Password | ts proceed.                                                                                             |  |

If you were part of a group registration or were registered by a thirdparty, please create a new password using the "Forgot Password?" function.

If you are an EADV Member, use your member login. <u>Please do not create a new profile.</u>

2. Once logged in, select the box "Certificates"

 All available certificates will automatically show in the "My Certificates" section.