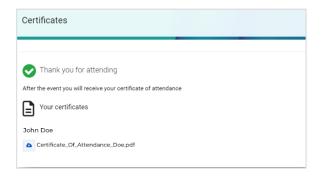

|  |
| A personalized account is required                        | ts proceed.                                                                                             |  |
| A personalized account is required E-Mail E-Mail Password | ts proceed.                                                                                             |  |

If you were part of a group registration or were registered by a thirdparty, please create a new password using the "Forgot Password?" function.

If you are an EADV Member, use your member login. <u>Please do not create a new profile.</u>

2. Once logged in, select the box "Certificates"



 All available certificates will automatically show in the "My Certificates" section.