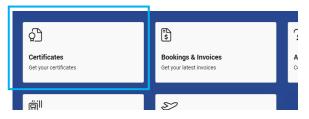

2. Once logged in, select the box "Certificates"

 All available certificates will automatically show in the "My Certificates" section.